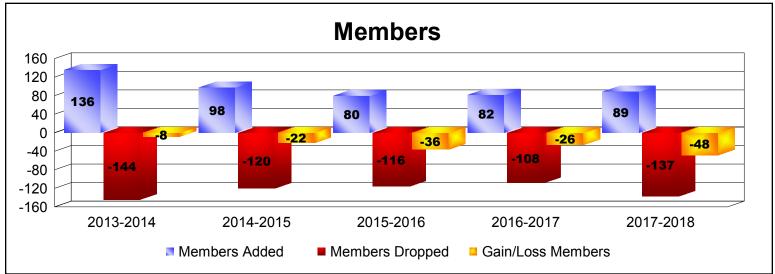

District 105 M As of June 2018 Cumulative

| Year      | New<br>Clubs | Dropped<br>Clubs | Gain/<br>Loss<br>Clubs | New<br>Members | Charter<br>Members | Reinstate<br>Members | Transfer<br>Members | Total<br>Member<br>Added | Total<br>Members<br>Dropped | Gain/<br>Loss<br>Members |
|-----------|--------------|------------------|------------------------|----------------|--------------------|----------------------|---------------------|--------------------------|-----------------------------|--------------------------|
| 2013-2014 | 1            | -2               | -1                     | 104            | 20                 | 4                    | 8                   | 136                      | -144                        | -8                       |
| 2014-2015 | 0            | 0                | 0                      | 90             | 1                  | 1                    | 6                   | 98                       | -120                        | -22                      |
| 2015-2016 | 0            | -2               | -2                     | 70             | 2                  | 3                    | 5                   | 80                       | -116                        | -36                      |
| 2016-2017 | 0            | 0                | 0                      | 69             | 0                  | 5                    | 8                   | 82                       | -108                        | -26                      |
| 2017-2018 | 0            | -2               | -2                     | 71             | 1                  | 1                    | 16                  | 89                       | -137                        | -48                      |
| Average   | 0            | -1               | -1                     | 81             | 5                  | 3                    | 9                   | 97                       | -125                        | -28                      |