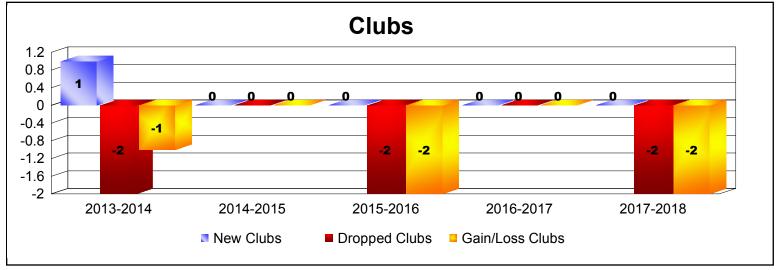

District 105 M As of June 2018 Cumulative

| Year      | New<br>Clubs | Dropped<br>Clubs | Gain/<br>Loss<br>Clubs | New<br>Members | Charter<br>Members | Reinstate<br>Members | Transfer<br>Members | Total<br>Member<br>Added | Total<br>Members<br>Dropped | Gain/<br>Loss<br>Members |
|-----------|--------------|------------------|------------------------|----------------|--------------------|----------------------|---------------------|--------------------------|-----------------------------|--------------------------|
| 2013-2014 | 1            | -2               | -1                     | 104            | 20                 | 4                    | 8                   | 136                      | -144                        | -8                       |
| 2014-2015 | 0            | 0                | 0                      | 90             | 1                  | 1                    | 6                   | 98                       | -120                        | -22                      |
| 2015-2016 | 0            | -2               | -2                     | 70             | 2                  | 3                    | 5                   | 80                       | -116                        | -36                      |
| 2016-2017 | 0            | 0                | 0                      | 69             | 0                  | 5                    | 8                   | 82                       | -108                        | -26                      |
| 2017-2018 | 0            | -2               | -2                     | 71             | 1                  | 1                    | 16                  | 89                       | -137                        | -48                      |
| Average   | 0            | -1               | -1                     | 81             | 5                  | 3                    | 9                   | 97                       | -125                        | -28                      |